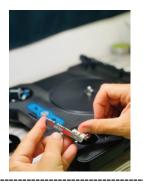

## 2) PLUG 4 PIN CABLE FROM THE STX INTO THE 4 PIN SOCKET

For ease of installation, bend the plug to a 90 degree angle and line it up with the socket. Then you can easily press fit the plug into the socket.